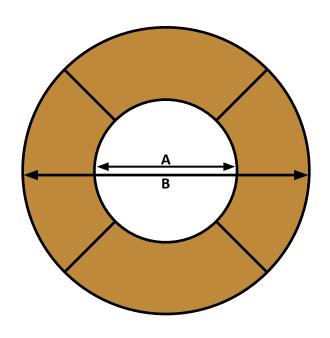

## **Measuring a Serpentine Table**

Serpentine tables are usually referenced by the Inside Diameter (A) and the Outside Diameter (B) when the tables are arranged in a circle (Figure 1). A table with an inside diameter of 5' and an outside diameter of 10' would be referred to as a "five by ten" serpentine table. This assumes that the width of the table itself (C) is a standard 30 inches. To insure a proper fit for a fitted table cloth on a serpentine table you should supply all the measurements shown in Figure 2, as well as the height from the floor.

Figure 1

Figure 2

| Table<br>Size | Tables to<br>make a<br>circle | <b>A</b><br>Inside<br>Diameter | <b>B</b><br>Outside<br>Diameter | <b>C</b><br>Table<br>Width | <b>D</b><br>Inside<br>Radius | <b>E</b><br>Outside<br>Radius | <b>F</b><br>Inner<br>Arc | <b>G</b><br>Outer<br>Arc | <b>H</b><br>Overall<br>Length |
|---------------|-------------------------------|--------------------------------|---------------------------------|----------------------------|------------------------------|-------------------------------|--------------------------|--------------------------|-------------------------------|
| 3' x 8'       | 4                             | 3'                             | 8'                              | 30"                        | 18"                          | 48"                           | 28.2"                    | 75.4"                    | 68"                           |
| 4' x 9'       | 4                             | 4'                             | 9'                              | 30"                        | 24"                          | 54"                           | 37.7"                    | 84.8"                    | 76"                           |
| 5' x 10'      | 4                             | 5'                             | 10'                             | 30"                        | 30"                          | 60"                           | 47.1"                    | 94.2"                    | 84"                           |
| 7' x 12'      | 4                             | 7'                             | 12'                             | 30"                        | 42"                          | 72"                           | 66"                      | 113"                     | 102"                          |
| 10' x 15'     | 6                             | 10'                            | 15'                             | 30"                        | 60"                          | 90"                           | 62"                      | 94"                      | 90"                           |