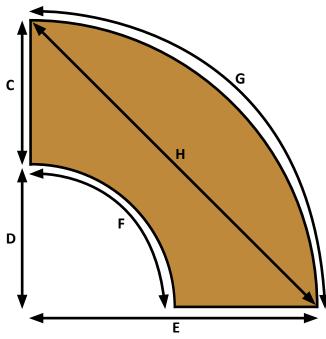

## **Measuring a Serpentine Table**

Serpentine tables are usually referenced by the Inside Diameter (A) and the Outside Diameter (B) when the tables are arranged in a circle (Figure 1). A table with an inside diameter of 5' and an outside diameter of 10' would be referred to as a "five by ten" serpentine table. This assumes that the width of the table itself (C) is a standard 30 inches. To insure a proper fit for a fitted table cloth on a serpentine table you should supply all the measurements shown in Figure 2, as well as the height from the floor.

Figure 1

Figure 2

| Table<br>Size | Tables to<br>make a<br>circle | <b>A</b><br>Inside<br>Diameter | <b>B</b><br>Outside<br>Diameter | <b>C</b><br>Table<br>Width | <b>D</b><br>Inside<br>Radius | <b>E</b><br>Outside<br>Radius | <b>F</b><br>Inner<br>Arc | <b>G</b><br>Outer<br>Arc | <b>H</b><br>Overall<br>Length |
|---------------|-------------------------------|--------------------------------|---------------------------------|----------------------------|------------------------------|-------------------------------|--------------------------|--------------------------|-------------------------------|
| 3' x 8'       | 4                             | 3'                             | 8'                              | 30"                        | 18"                          | 48"                           | 28.2"                    | 75.4"                    | 68"                           |
| 4' x 9'       | 4                             | 4'                             | 9'                              | 30"                        | 24"                          | 54"                           | 37.7"                    | 84.8"                    | 76"                           |
| 5' x 10'      | 4                             | 5'                             | 10'                             | 30"                        | 30"                          | 60"                           | 47.1"                    | 94.2"                    | 84"                           |
| 7' x 12'      | 4                             | 7'                             | 12'                             | 30"                        | 42"                          | 72"                           | 66"                      | 113"                     | 102"                          |
| 10' x 15'     | 6                             | 10'                            | 15'                             | 30"                        | 60"                          | 90"                           | 62"                      | 94"                      | 90"                           |