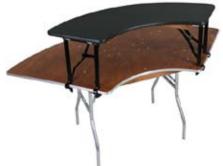

## **Measuring a Serpentine Table**

Serpentine tables are usually referenced by the Inside Diameter (A) and the Outside Diameter (B) when the tables are arranged in a circle (Figure 1). A table with an inside diameter of 5' and an outside diameter of 10' would be referred to as a "five by ten" serpentine table. This assumes that the width of the table itself (C) is a standard 30 inches. To insure a proper fit for a fitted table cloth on a serpentine table you should supply all the measurements shown in Figure 2, as well as the height from the floor.